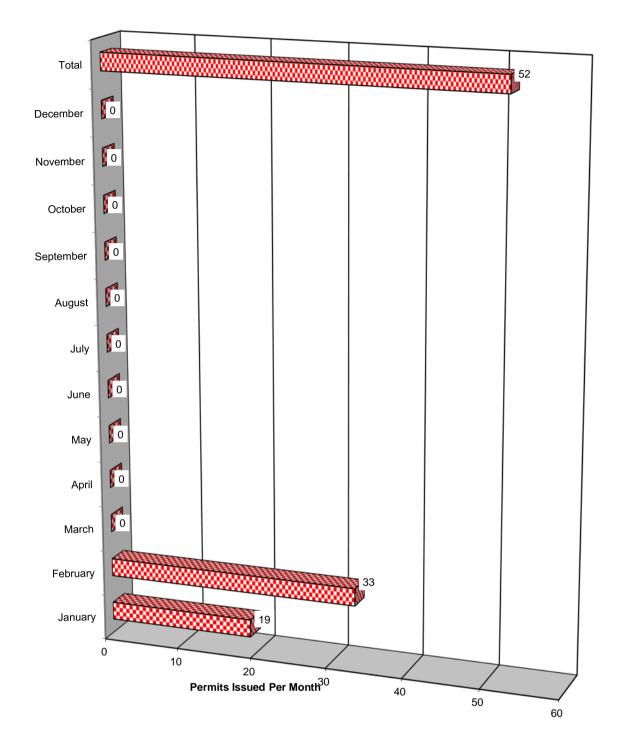

(1) Total number of permits issued in 2016:

52 4

(2) Number of permits utilized for mobile homes in 2016:

(3) Five (5.77) seventy-seven hundredths percent of building permits utilized for mobile homes to date in year 2016.

Year-to-Date Permits Mont

19 52

| S | Month           | #  | Revenues    |
|---|-----------------|----|-------------|
|   | January         | 19 | \$4,105.82  |
|   | February        | 33 | \$7,798.97  |
|   | March           | 0  | \$0.00      |
|   | April           | 0  | \$0.00      |
|   | May             | 0  | \$0.00      |
|   | June            | 0  | \$0.00      |
|   | July            | 0  | \$0.00      |
|   | August          | 0  | \$0.00      |
|   | September       | 0  | \$0.00      |
|   | October         | 0  | \$0.00      |
|   | November        | 0  | \$0.00      |
|   | <u>December</u> | 0  | \$0.00      |
|   |                 | 52 | \$11,904.79 |
|   |                 |    |             |