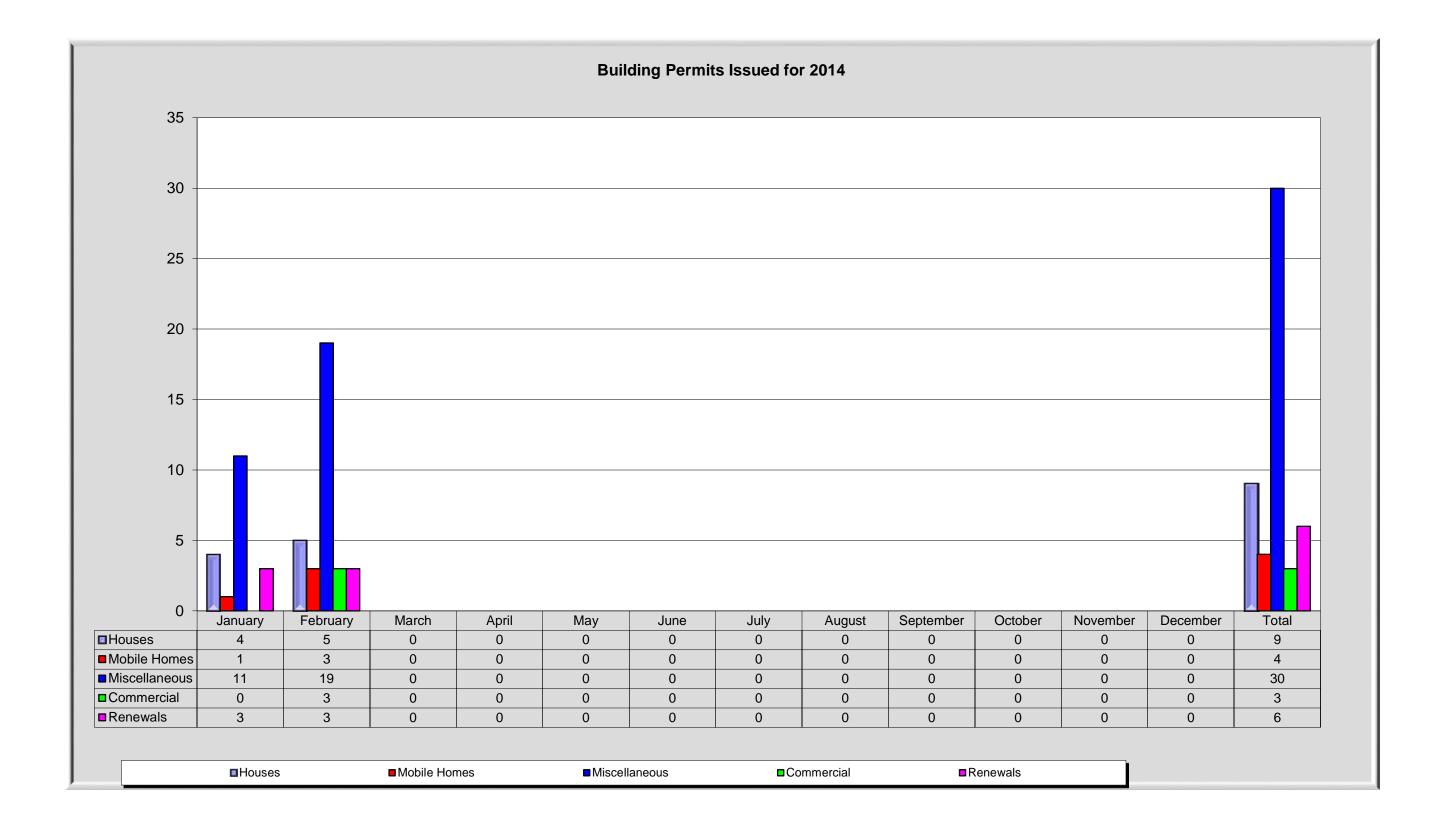

#### Commissioner Jones:

Listed below is the permit activity and revenue production of the Pickens County Planning and Development Office for the month of February in the year 2016.

| ary m        | the year 2 |                                            |            |
|--------------|------------|--------------------------------------------|------------|
| A.           | 33         | Building Permits                           | \$7,798.97 |
|              |            | 5 Site Built Homes                         |            |
|              |            | 3 Mobile Homes                             |            |
|              |            | 19 Miscellaneous                           |            |
|              |            | 3 Commercial                               |            |
|              |            | 3 Renewals                                 |            |
| В.           | 3          | Access/Encroachment                        | \$125.00   |
| С.           | 13         | Business License                           | \$975.00   |
| D.           | 2          | Business License Renewals, etc.            | \$92.50    |
| F.           | 0          | Construction & Demolition Landfill Renewal | \$0.00     |
| G.           | 14         | Certificate of Occupancy                   | \$3,515.74 |
| H.           | 2          | Commercial Plan Review                     | \$470.00   |
| I.           | 3          | Copies/Open Records                        | \$35.00    |
| J.           | 0          | Final Plat Approval                        | \$0.00     |
| К.           | 0          | Fine Fee                                   | \$0.00     |
| L.           | 0          | ICC Books                                  | \$0.00     |
| $\mathbf{M}$ | . 0        | Inert Landfill Permit Renewal              | \$0.00     |
| N.           | 0          | Land Development Books                     | \$0.00     |
| L.           | 0          | Land Disturbing Permits                    | \$0.00     |
| О.           | 0          | NPDES Phase II Fees                        | \$0.00     |
| Р.           | 0          | Preliminary Plat Approval                  | \$0.00     |
| Q.           |            | Pre-Move Mobile Home Inspection            | \$114.30   |
| R.           |            | Reinspection Fees                          | \$0.00     |
| S.           |            | Rezone Application                         | \$150.00   |
| Т.           |            | Sign Permit                                | \$0.00     |
| U.           |            | Comprehensive Plan Book                    | \$0.00     |
| V.           |            | Cellular Tower Application                 | \$0.00     |
| W            |            | Cellular Tower Permit                      | \$0.00     |
| Х.           |            | Cellular Tower CoLocate, Upgrades, etc     | \$0.00     |
| Υ.           |            | Refunds-Building Permits                   | \$0.00     |
| Z.           | 0          | Refunds-Business License                   | \$0.00     |

C: Faye Harvey, Director of Finance/Internal Auditor Pickens County Planning Commission

| Months              | Monthly | Percentago | 000   | Houses     | Mobile Homes | Miscellaneous |        | Commercial   | Permit Renewals | Access/Encroachment |      | Business Licenses | Business Licenses<br>Renewals | Business Licenses<br>Refunds | Certificate of<br>Occupancy | Commercial Plan<br>Review Fees | Fines     | <sup>Inert</sup> or C& D Landfill<br>Permit & Renewal | Land Disturbing<br>Permit | Miscellaneous /<br>Printing | NPDES P <sub>hase</sub> II F <sub>ees</sub> | Preliminary Plat<br>Approval | Pre-Move Mobile<br>Home Inspection &<br>Mileage | Reinspection Fees | Rezone/ Conditional Use | Sign Permit | Tower Application | Tower Permit | Tower Colocate,<br>Upgrades | Variance Request      | Refunds          | Grand Total |                  |
|---------------------|---------|------------|-------|------------|--------------|---------------|--------|--------------|-----------------|---------------------|------|-------------------|-------------------------------|------------------------------|-----------------------------|--------------------------------|-----------|-------------------------------------------------------|---------------------------|-----------------------------|---------------------------------------------|------------------------------|-------------------------------------------------|-------------------|-------------------------|-------------|-------------------|--------------|-----------------------------|-----------------------|------------------|-------------|------------------|
|                     |         | of Permit  |       | Revenue    | # Revenue    | # Reven       | ue #   | Revenue #    | Revenue         | # Revenue           | #    | Revenue #         | Revenue                       | # Revenue                    | # Revenue                   | # Revenue                      | # Revenue | # Revenue                                             | # Revenue                 | # Revenue #                 | # Revenue #                                 | Revenue                      | # Revenue                                       | # Revenue         | # Revenue #             | Revenue     | # Revenue         | # Revenue    | # Revenue #                 | Revenue #             | Revenue          | # Rev       | venue            |
| January             | 19      |            | 92% 4 | \$2,283.03 | 1 \$264.24   | 11 \$1,157    | 7.87 0 | \$0.00 3     | \$400.68        | 3 \$125.00          | ) 10 | \$750.00 4        | \$185.00                      | 0 \$0.00                     | 7 \$1,449.69                | 0 \$0.00                       | 0 \$0.00  | 0 \$0.00                                              | 0 \$0.00                  | 2 \$10.10 (                 | \$0.00 0                                    | \$0.00                       | 1 \$100.00                                      | 2 \$50.00         | 3 \$550.00 0            | \$0.00      | 0 \$0.00          | 0 \$0.00     | 2 \$1,000.00 0              | \$0.00 <mark>0</mark> | \$0.00           | 53 \$8      | 8,325.61         |
| February            | 33      | 5.7        | 77% 5 | \$3,336.51 | 3 \$431.22   | 19 \$1,114    | 4.40 3 | \$2,485.00 3 | \$431.84        | 3 \$125.0           | ) 13 | \$975.00 2        | \$92.50                       | 0 \$0.00                     | 14 \$3,515.74               | 2 \$470.00                     | 0 \$0.00  | 0 \$0.00                                              | 0 \$0.00                  | 3 \$35.00                   | 0 \$0.00 0                                  | \$0.00                       | 1 \$114.30                                      | 0 \$0.00          | 1 \$150.00 0            | \$0.00      | 0 \$0.00          | 0 \$0.00     | 0 \$0.00 0                  | \$0.00 <mark>0</mark> | \$0.00           | 72 \$13     | 3,276.51         |
| March               |         |            |       |            |              |               |        |              |                 |                     |      |                   |                               |                              |                             |                                |           |                                                       |                           |                             |                                             |                              |                                                 |                   |                         |             |                   |              |                             | 0                     | \$0.00<br>\$0.00 | 0           | \$0.00<br>\$0.00 |
| May                 |         |            |       |            |              |               |        |              |                 |                     |      |                   |                               |                              |                             |                                |           |                                                       |                           |                             |                                             |                              |                                                 |                   |                         |             |                   |              |                             | 0                     | \$0.00           | 0           | \$0.00           |
| June                |         |            |       |            |              |               |        |              |                 |                     |      |                   |                               |                              |                             |                                |           |                                                       |                           |                             |                                             |                              |                                                 |                   |                         |             |                   |              |                             | 0                     | \$0.00           | 0           | \$0.00           |
| July                |         |            |       |            |              |               |        |              |                 |                     |      |                   |                               |                              |                             |                                |           |                                                       |                           |                             |                                             |                              |                                                 |                   |                         |             |                   |              |                             | 0                     | \$0.00           | 0           | \$0.00           |
| August              |         |            |       |            |              |               |        |              |                 |                     |      |                   |                               |                              |                             |                                |           |                                                       |                           |                             |                                             |                              |                                                 |                   |                         |             |                   |              |                             | 0                     | \$0.00           | 0           | \$0.00           |
| Septembe            | r       |            |       |            |              |               |        |              |                 |                     |      |                   |                               |                              |                             |                                |           |                                                       |                           |                             |                                             |                              |                                                 |                   |                         |             |                   |              |                             | 0                     | \$0.00           | 0           | \$0.00           |
| October<br>November |         |            |       |            |              |               |        |              |                 |                     |      |                   |                               |                              |                             |                                |           |                                                       |                           |                             |                                             |                              |                                                 |                   |                         |             |                   |              |                             | 0                     | \$0.00           | 0           | \$0.00<br>\$0.00 |
| December            |         |            |       |            |              |               |        |              |                 |                     |      |                   |                               |                              |                             |                                |           |                                                       |                           |                             |                                             |                              |                                                 |                   |                         |             |                   |              |                             |                       |                  | 0           | \$0.00           |
| Total               | 52      | 7.6        | 69% 9 | \$5,619.54 | 4 \$695.46   | 6 30 \$2,27   | 2.27 3 | \$2,485.00 6 | \$832.52        | 6 \$250.0           | 0 23 | \$1,725.00 6      | \$277.50                      | 0 \$0.00                     | 21 \$4,965.43               |                                | 0 \$0.00  | 0 \$0.00                                              | 0 \$0.00                  | 5 \$45.10 (                 | \$0.00 0                                    | \$0.00                       | 2 \$214.30                                      | 2 \$50.00         | 4 \$700.00 0            | \$0.00      | 0 \$0.00          | 0 \$0.00     | 2 \$1,000.00 0              | \$0.00 <mark>0</mark> | \$0.00 ·         | 123 \$21    | ,132.12          |