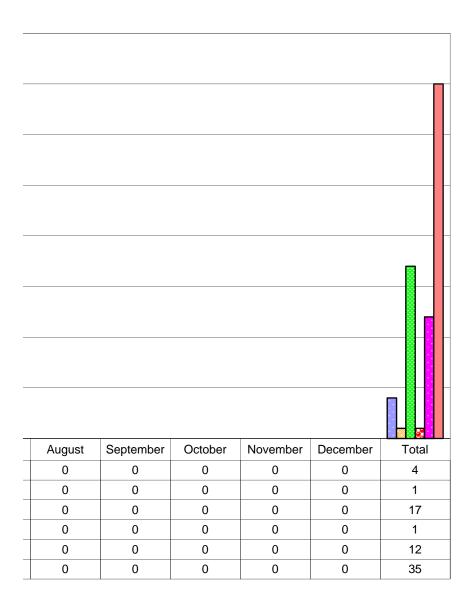

## **Building Permits Issued fc**

■Total ■Series6

## **Building Permits**

| Month     | Houses | Mobile Homes | Miscellaneous |  |
|-----------|--------|--------------|---------------|--|
| January   | 2      | 1            | 4             |  |
| February  | 2      | 0            | 13            |  |
| March     | 0      | 0            | 0             |  |
| April     | 0      | 0            | 0             |  |
| May       | 0      | 0            | 0             |  |
| June      | 0      | 0            | 0             |  |
| July      | 0      | 0            | 0             |  |
| August    | 0      | 0            | 0             |  |
| September | 0      | 0            | 0             |  |
| October   | 0      | 0            | 0             |  |
| November  | 0      | 0            | 0             |  |
| December  | 0      | 0            | 0             |  |
| Total     | 4      | 1            | 17            |  |

**Building Permits** 