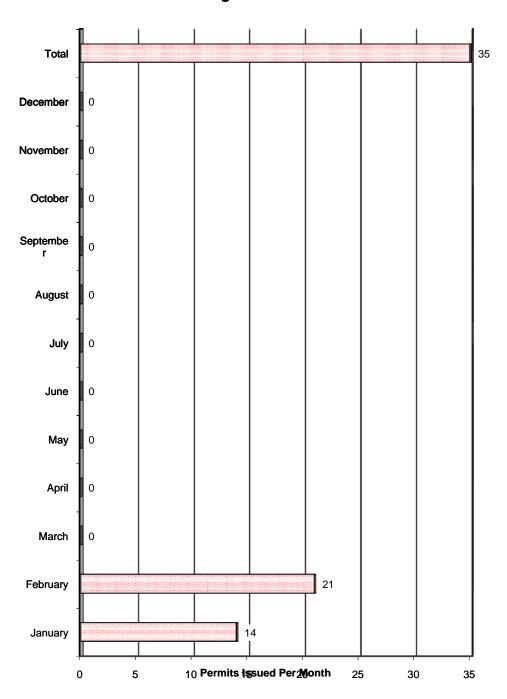

## **Building Permits Issued for Year 2010**

## **Building Permits Issued fc**

■Total ■Series6

## **Building Permits**

| Month     | Houses | Mobile Homes | Miscellaneous |  |
|-----------|--------|--------------|---------------|--|
| January   | 2      | 1            | 4             |  |
| February  | 2      | 0            | 13            |  |
| March     | 0      | 0            | 0             |  |
| April     | 0      | 0            | 0             |  |
| May       | 0      | 0            | 0             |  |
| June      | 0      | 0            | 0             |  |
| July      | 0      | 0            | 0             |  |
| August    | 0      | 0            | 0             |  |
| September | 0      | 0            | 0             |  |
| October   | 0      | 0            | 0             |  |
| November  | 0      | 0            | 0             |  |
| December  | 0      | 0            | 0             |  |
| Total     | 4      | 1            | 17            |  |

**Building Permits** 