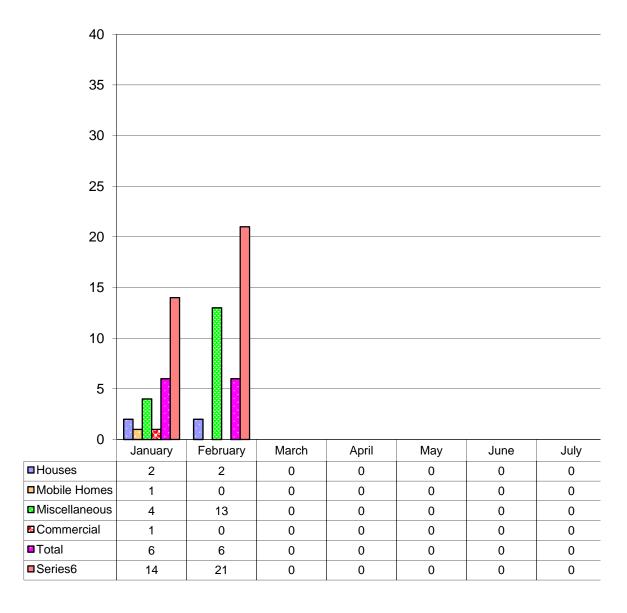

## **Building Permits Issued fc**

■Total ■Series6

## **Building Permits**

| Month     | Houses | Mobile Homes | Miscellaneous |  |
|-----------|--------|--------------|---------------|--|
| January   | 2      | 1            | 4             |  |
| February  | 2      | 0            | 13            |  |
| March     | 0      | 0            | 0             |  |
| April     | 0      | 0            | 0             |  |
| May       | 0      | 0            | 0             |  |
| June      | 0      | 0            | 0             |  |
| July      | 0      | 0            | 0             |  |
| August    | 0      | 0            | 0             |  |
| September | 0      | 0            | 0             |  |
| October   | 0      | 0            | 0             |  |
| November  | 0      | 0            | 0             |  |
| December  | 0      | 0            | 0             |  |
| Total     | 4      | 1            | 17            |  |

**Building Permits** 