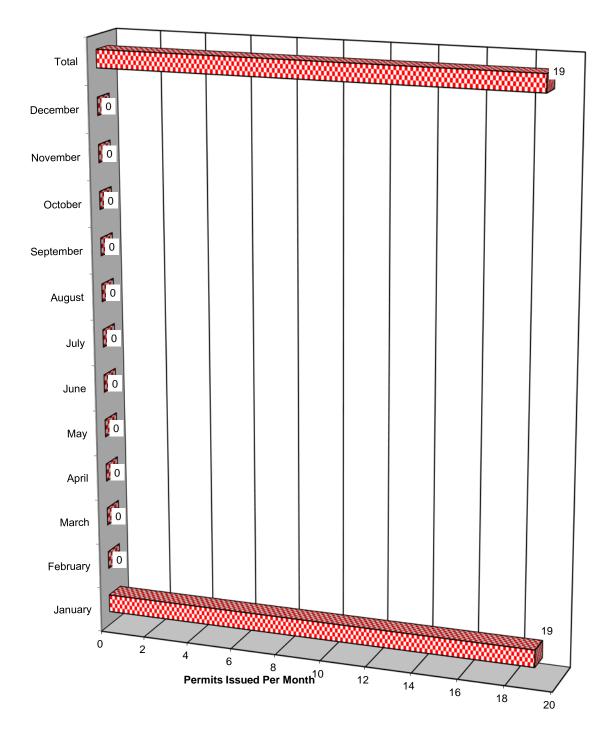

Year-to-Date Permits Month # Revenues 19 January 19 \$4,105.82

|                 | π  | IVE VEHICES |  |
|-----------------|----|-------------|--|
| January         | 19 | \$4,105.82  |  |
| February        | 0  | \$0.00      |  |
| March           | 0  | \$0.00      |  |
| April           | 0  | \$0.00      |  |
| May             | 0  | \$0.00      |  |
| June            | 0  | \$0.00      |  |
| July            | 0  | \$0.00      |  |
| August          | 0  | \$0.00      |  |
| September       | 0  | \$0.00      |  |
| October         | 0  | \$0.00      |  |
| November        | 0  | \$0.00      |  |
| <u>December</u> | 0  | \$0.00      |  |
|                 | 19 | \$4,105.82  |  |
|                 |    |             |  |