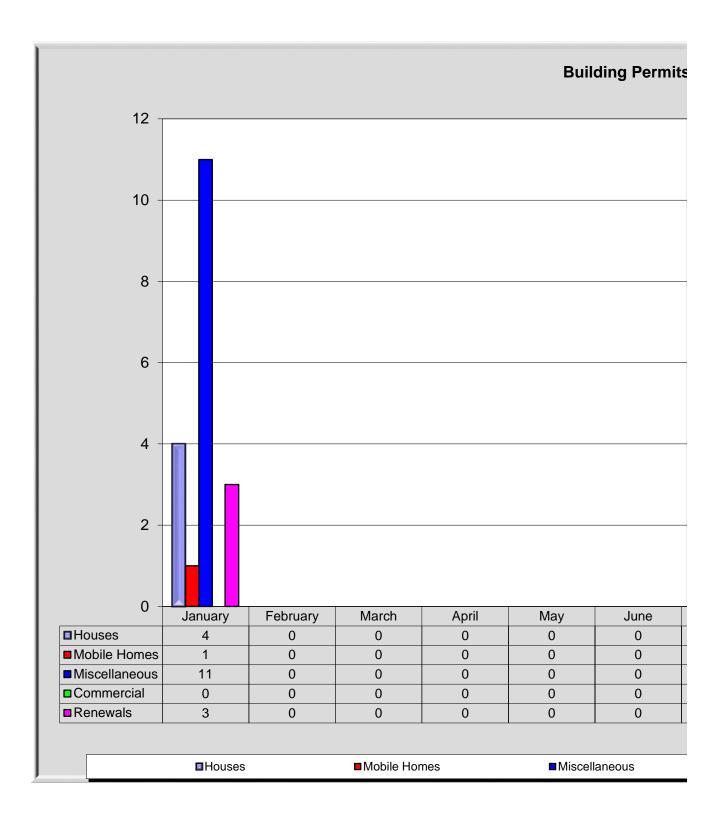

### Commissioner Jones:

Listed below is the permit activity and revenue production of the Pickens County Planning and Development Office for the month of January in the year 2016.

| А. | 19 | Building Permits                           | \$4,105.82 |            |
|----|----|--------------------------------------------|------------|------------|
|    |    | 4 Site Built Homes                         |            |            |
|    |    | 1 Mobile Homes                             |            |            |
|    |    | 11 Miscellaneous                           |            |            |
|    |    | 0 Commercial                               |            |            |
|    |    | 3 Renewals                                 |            |            |
| B. | 3  | Access/Encroachment                        |            | \$125.00   |
| C. | 10 | Business License                           |            | \$750.00   |
| D. | 4  | Business License Renewals                  |            | \$185.00   |
| F. | 0  | Construction & Demolition Landfill Renewal |            | \$0.00     |
| G. | 7  | Certificate of Occupancy                   |            | \$1,449.69 |
| H. | 2  | Copies/Open Records                        |            | \$10.10    |
| I. | 0  | Final Plat Approval                        |            | \$0.00     |
| J. | 0  | Fine Fee                                   |            | \$0.00     |
| К. | 0  | ICC Books                                  |            | \$0.00     |
| L. | 0  | Inert Landfill Permit Renewal              |            | \$0.00     |
| M. | 0  | Land Development Books                     |            | \$0.00     |
| N. | 0  | Land Disturbing Permits                    | د          | \$0.00     |
| L. | 0  | NPDES Phase II Fees                        |            | \$0.00     |
| О. | 0  | Preliminary Plat Approval                  |            | \$0.00     |
| Р. | 1  | Pre-Move Mobile Home Inspection            |            | \$100.00   |
| Q. | 2  | Reinspection Fees                          |            | \$50.00    |
| R. | 3  | Rezone Application                         |            | \$550.00   |
| S. | 0  | Sign Permit                                |            | \$0.00     |
| Т. | 0  | Comprehensive Plan Book                    |            | \$0.00     |
| U. | 0  | Cellular Tower Application                 |            | \$0.00     |
| v. | 0  | Cellular Tower Permit                      |            | \$0.00     |
| W. | 2  | Cellular Tower CoLocate, Upgrades, etc     |            | \$1,000.00 |
| X. | 0  | Refunds-Building Permits                   |            | \$0.00     |
| Y. | 0  | Refunds-Business License                   | -          | \$0.00     |
|    | 53 | Total                                      |            | \$8,325.61 |

| s Issued for 2014   |        |           |         |          |          |       |  |  |  |  |  |
|---------------------|--------|-----------|---------|----------|----------|-------|--|--|--|--|--|
|                     |        |           |         |          |          |       |  |  |  |  |  |
|                     |        |           |         |          |          |       |  |  |  |  |  |
|                     |        |           |         |          |          |       |  |  |  |  |  |
|                     |        |           |         |          |          |       |  |  |  |  |  |
| July                | August | September | October | November | December | Total |  |  |  |  |  |
| 0                   | 0      | 0         | 0       | 0        | 0        | 4     |  |  |  |  |  |
| 0                   | 0      | 0         | 0       | 0        | 0        | 1     |  |  |  |  |  |
| 0                   | 0      | 0         | 0       | 0        | 0        | 11    |  |  |  |  |  |
| 0                   | 0      | 0         | 0       | 0        | 0        | 0     |  |  |  |  |  |
| 0                   | 0      | 0         | 0       | 0        | 0        | 3     |  |  |  |  |  |
| Commercial Renewals |        |           |         |          |          |       |  |  |  |  |  |